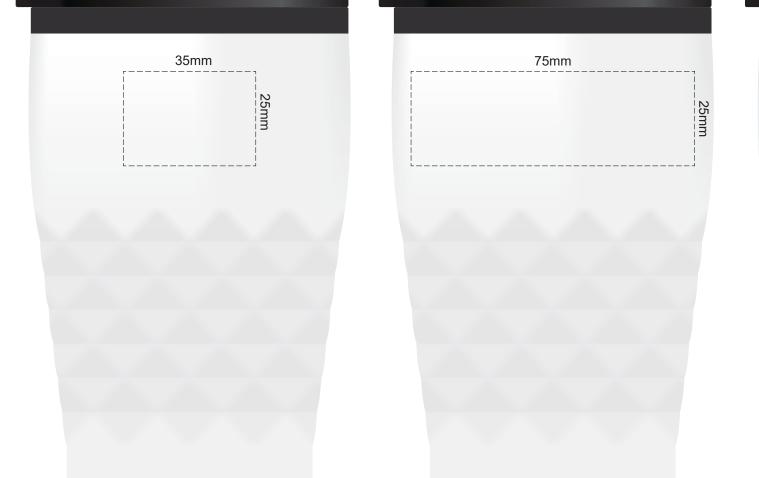

100% of Actual Size Pad Print

100% of Actual Size Laser Engraving

Please be aware that artwork will adhere to the shape of the product. Therefore, linear shapes that utilise the full print area may appear skewed from the side perspective due to the tapered nature of the product.

Therefore, linear shapes that utilise the full print area may appear skewed from the side perspective due to the tapered nature of the product.