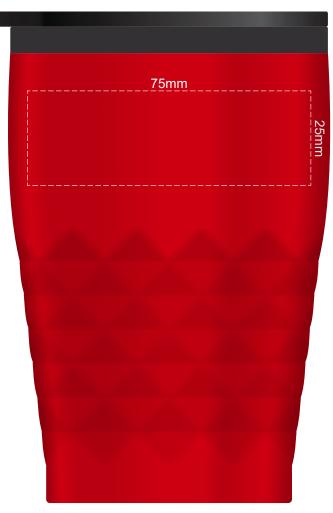

100% of Actual Size Pad Print

100% of Actual Size Laser Engraving

Please be aware that artwork will adhere to the shape of the product. Therefore, linear shapes that utilise the full print area may appear skewed from the side perspective due to the tapered nature of the product.

Silver Engraves to a Natural Etch Colours Engraves to a Shiny Steel Finish 100% of Actual Size Pad Print 100% of Actual Size Screen Print (one colour) 100% of Actual Size Laser Engraving

Please be aware that artwork will adhere to the shape of the product.