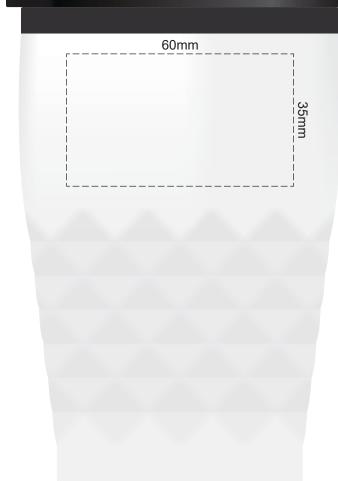

Silver Engraves to a Natural Etch Colours Engraves to a Shiny Steel Finish 100% of Actual Size Pad Print 100% of Actual Size Screen Print (one colour) 100% of Actual Size Laser Engraving

Please be aware that artwork will adhere to the shape of the product.

Therefore, linear shapes that utilise the full print area may appear skewed from the side perspective due to the tapered nature of the product.