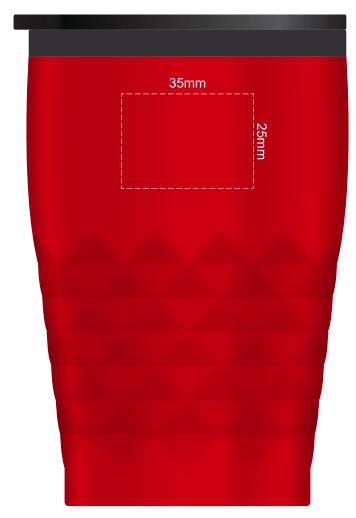

100% of Actual Size Pad Print

100% of Actual Size Laser Engraving

Please be aware that artwork will adhere to the shape of the product. Therefore, linear shapes that utilise the full print area may appear skewed from the side perspective due to the tapered nature of the product.

Silver Engraves to a Natural Etch Colours Engraves to a Shiny Steel Finish 100% of Actual Size Pad Print 100% of Actual Size Screen Print (one colour) 100% of Actual Size Laser Engraving

Please be aware that artwork will adhere to the shape of the product.